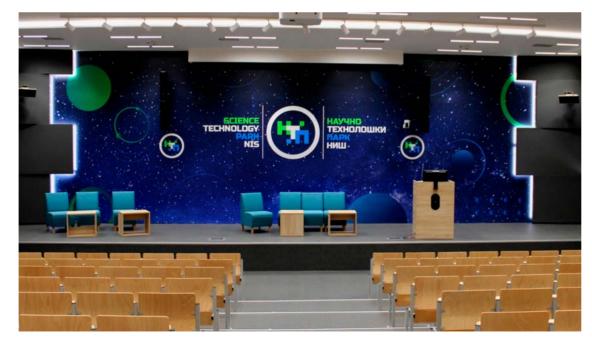

### Unlocking its potential for MICE tourism

Discover modern, well-equipped conference halls in Niš hotels capable of accommodating up to 700 participants, perfect for larger-scale events. Explore a range of venues across Niš, including hotels, specialized locations, and the bustling Science Technological Park, housing numerous IT companies. These versatile spaces cater to diverse business needs, offering ample room to host multiple MICE events simultaneously within the city.