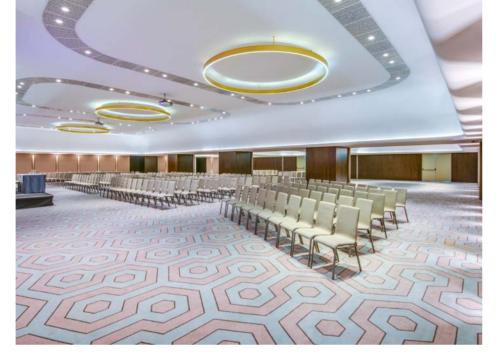

### Unlocking its potential for MICE tourism

Discover modern, well-equipped conference halls in Niš hotels capable of accommodating up to 700 participants, perfect for larger-scale events. Explore a range of venues across Niš, including hotels, specialized locations, and the bustling Science Technological Park, housing numerous IT companies. These versatile spaces cater to diverse business needs, offering ample room to host multiple MICE events simultaneously within the city.

Explore our carefully curated list of top conference venues on our blog page. Contact us for personalized assistance and tailored recommendations to meet your event needs.

Sava Center stands out as one of the premier conference venues in Serbia and Southeastern Europe. Equipped with cutting-edge technology and boasting 46 halls accommodating 10 to 4000 delegates, it caters to a wide range of business events, from board meetings to large congresses.