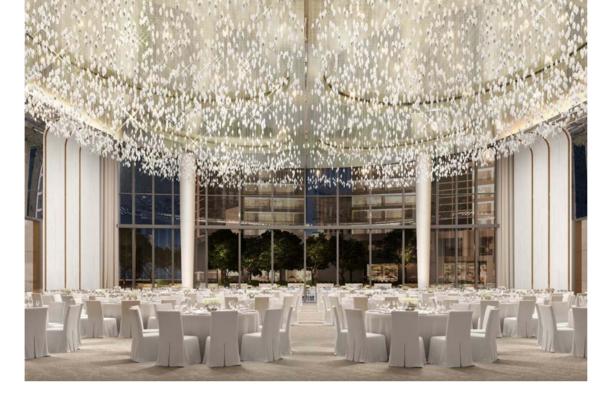

### Unlocking its potential for MICE tourism

Discover modern, well-equipped conference halls in Niš hotels capable of accommodating up to 700 participants, perfect for larger-scale events. Explore a range of venues across Niš, including hotels, specialized locations, and the bustling Science Technological Park, housing numerous IT companies. These versatile spaces cater to diverse business needs, offering ample room to host multiple MICE events simultaneously within the city.

# Premier conference venues among Europe's finest

Discovering the ideal conference venue can be a daunting task. With years of expertise in the MICE industry, BLeisureDMC favors hotels as conference venues for their cost-effectiveness and convenience in accommodating delegates. For larger conferences, proximity to the venue is crucial for participant convenience.

Explore our carefully curated list of top conference venues on our blog page. Contact us for personalized assistance and tailored recommendations to meet your event needs.

Sava Center stands out as one of the premier conference venues in Serbia and Southeastern Europe. Equipped with cutting-edge technology and boasting 46 halls accommodating 10 to 4000 delegates, it caters to a wide range of business events, from board meetings to large congresses.