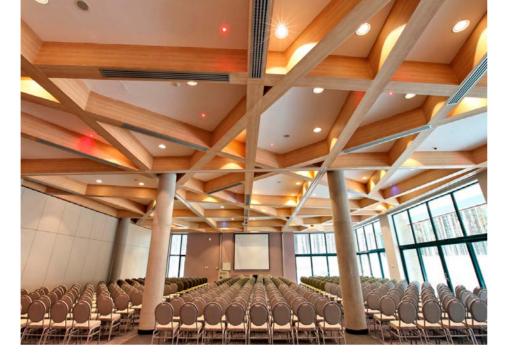

# Premier conference venues among Europe's finest

Discovering the ideal conference venue can be a daunting task. With years of expertise in the MICE industry, BLeisureDMC favors hotels as conference venues for their cost-effectiveness and convenience in accommodating delegates. For larger conferences, proximity to the venue is crucial for participant convenience.

Explore our carefully curated list of top conference venues on our blog page. Contact us for personalized assistance and tailored recommendations to meet your event needs.

Sava Center stands out as one of the premier conference venues in Serbia and Southeastern Europe. Equipped with cutting-edge technology and boasting 46 halls accommodating 10 to 4000 delegates, it caters to a wide range of business events, from board meetings to large congresses.